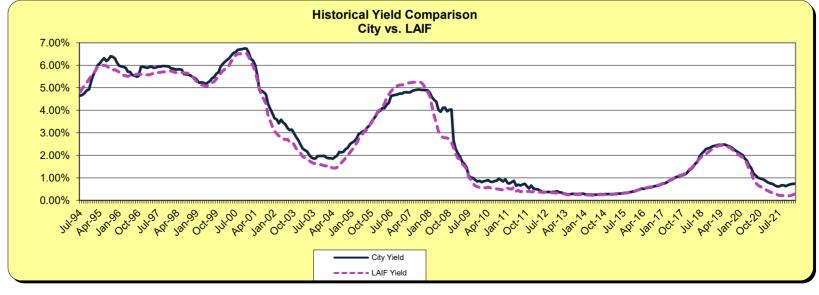

| 0.00              |

# **Distribution of Pooled Investments**

|                                 | Fair Value     | % Split |
|---------------------------------|----------------|---------|
| LAIF                            | 41,231,051.16  | 31.5%   |
| CalTRUST                        | 49,156.86      | 0.0%    |
| Money Market Funds              | 1,162,867.06   | 0.9%    |
| Certificates of Deposit         | 13,612,727.04  | 10.4%   |
| Government Securities           | 59,274,437.94  | 45.3%   |
| Corporates                      | 12,896,270.24  | 9.9%    |
| Section 115 Trust               | 2,651,584.38   | 2.0%    |
| <b>Total Pooled Investments</b> | 130,878,094.68 |         |



# **Weighted Annual Yield**

Current Month 0.74%
Prior Month 0.73%
Average Days to Maturity 865



<sup>\*</sup> Cost Basis: The value paid on the purchase date of the asset.

<sup>\*\*</sup> Fair Value: The value at which a financial instrument could be exchanged in a current transaction.