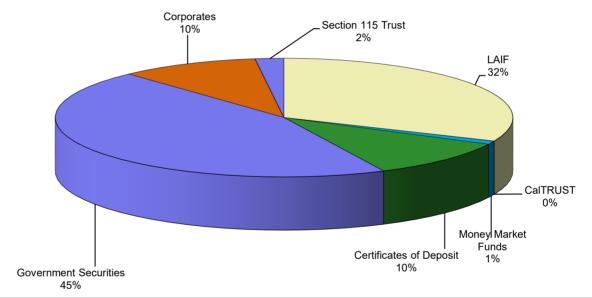

Investments                                        | 135,593,222.38 | 133,510,653.05 | 104,037.62      | 0.00              |

# **Distribution of Pooled Investments**

|                                 | Fair Value     | % Split |
|---------------------------------|----------------|---------|
| LAIF                            | 41,231,051.16  | 31.5%   |
| CalTRUST                        | 49,156.86      | 0.0%    |
| Money Market Funds              | 1,162,867.06   | 0.9%    |
| Certificates of Deposit         | 13,612,727.04  | 10.4%   |
| Government Securities           | 59,274,437.94  | 45.3%   |
| Corporates                      | 12,896,270.24  | 9.9%    |
| Section 115 Trust               | 2,651,584.38   | 2.0%    |
| <b>Total Pooled Investments</b> | 130,878,094.68 |         |



# **Weighted Annual Yield**

Current Month 0.74%
Prior Month 0.73%
Average Days to Maturity 865



<sup>\*</sup> Cost Basis: The value paid on the purchase date of the asset.

<sup>\*\*</sup> Fair Value: The value at which a financial instrument could be exchanged in a current transaction.